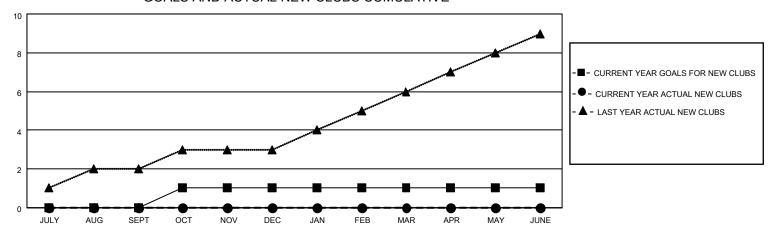

## GOALS AND ACTUAL NEW CLUBS CUMULATIVE

## District 117 A

| Clubs RESULTS FOR 2022-2023 |   |   |   | Members RESULTS FOR 2022-2023 |    |    |    |
|-----------------------------|---|---|---|-------------------------------|----|----|----|
|                             |   |   |   |                               |    |    |    |
| JULY/AUG/SEPT               | 0 | 0 | 1 | JULY/AUG/SEPT                 | 15 | 23 | 24 |
| OCT/NOV/DEC                 | 1 | 0 | 0 | OCT/NOV/DEC                   | 10 | 21 | 17 |
| JAN/FEB/MAR                 | 0 | 0 | 0 | JAN/FEB/MAR                   | 15 | 0  | 0  |
| APR/MAY/JUNE                | 0 | 0 | 0 | APR/MAY/JUNE                  | 10 | 0  | 0  |