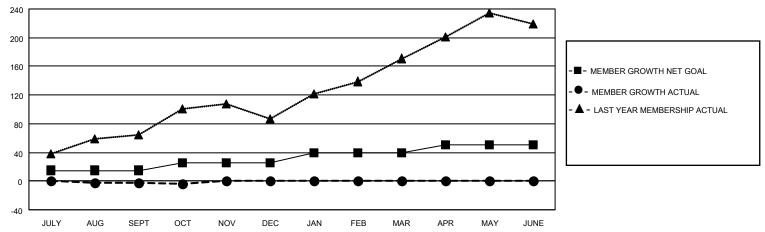

## GOALS AND ACTUAL MEMBERS CUMULATIVE

| DROPPED CLUBS: 1 |    | 16 CLUBS OF 45 ADDED 1 OR<br>MORE NEW MEMBERS | GENDER DISTRIBUTION       |              |  |
|------------------|----|-----------------------------------------------|---------------------------|--------------|--|
|                  |    | MORE NEW MEMBERS                              | MALE                      | 391 (38.91%) |  |
|                  |    |                                               | FEMALE                    | 613 (61.00%) |  |
| DROPPED MEMBERS  |    |                                               | NON BINARY                | 0 (0.00%)    |  |
|                  |    |                                               | PREFER NOT TO ANSWER      | 1 (0.10%)    |  |
| DECEASED         | 1  |                                               |                           |              |  |
| CLUB CANCELLED   | 5  | CLICK HERE FOR CUMULATIVE                     | TOTAL FAMILY UNIT MEMBERS | 168          |  |
| OTHER            | 36 | MEMBERSHIP DATA                               |                           |              |  |
| TOTAL            | 42 |                                               | FAMILY MEMBERS PAYING HAI | LF DUES 87   |  |
|                  |    |                                               |                           |              |  |

## District 117 A

| Clubs RESULTS FOR 2022-2023 |   |   |   | Members RESULTS FOR 2022-2023 |    |    |    |
|-----------------------------|---|---|---|-------------------------------|----|----|----|
|                             |   |   |   |                               |    |    |    |
| JULY/AUG/SEPT               | 0 | 0 | 1 | JULY/AUG/SEPT                 | 15 | 23 | 24 |
| OCT/NOV/DEC                 | 1 | 0 | 0 | OCT/NOV/DEC                   | 10 | 21 | 17 |
| JAN/FEB/MAR                 | 0 | 0 | 0 | JAN/FEB/MAR                   | 15 | 0  | 0  |
| APR/MAY/JUNE                | 0 | 0 | 0 | APR/MAY/JUNE                  | 10 | 0  | 0  |